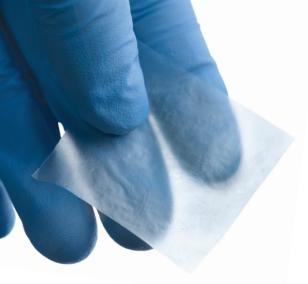

## artacent

wound specific, dual-layer amniotic patch designed for ease-of-use

Q Code: **Q4169** 

Artacent Wound® is a safe, natural biologic barrier that maintains the original powerful characteristics of amniotic tissue. The unique design of Artacent Wound allows for easy manipulation and repositioning, making it a flexible, dependable option for a variety of wound covering applications.