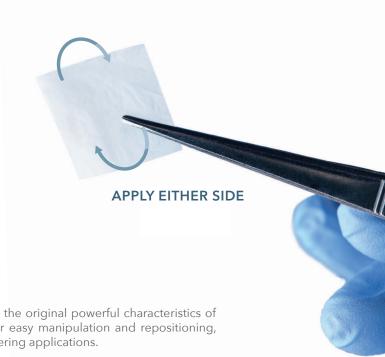

**EASE-OF-USE:** Can be placed on either side facing the wound, remains in place and doesn't require sutures.

**REIMBURSABLE:** Expert support to help you navigate the complex reimbursement process.

**SAFE:** Produced through Tides Medical's proprietary Artacleanse® process: strong enough to make a graft safe for implantation but gentle enough to maintain the natural biologic factors.